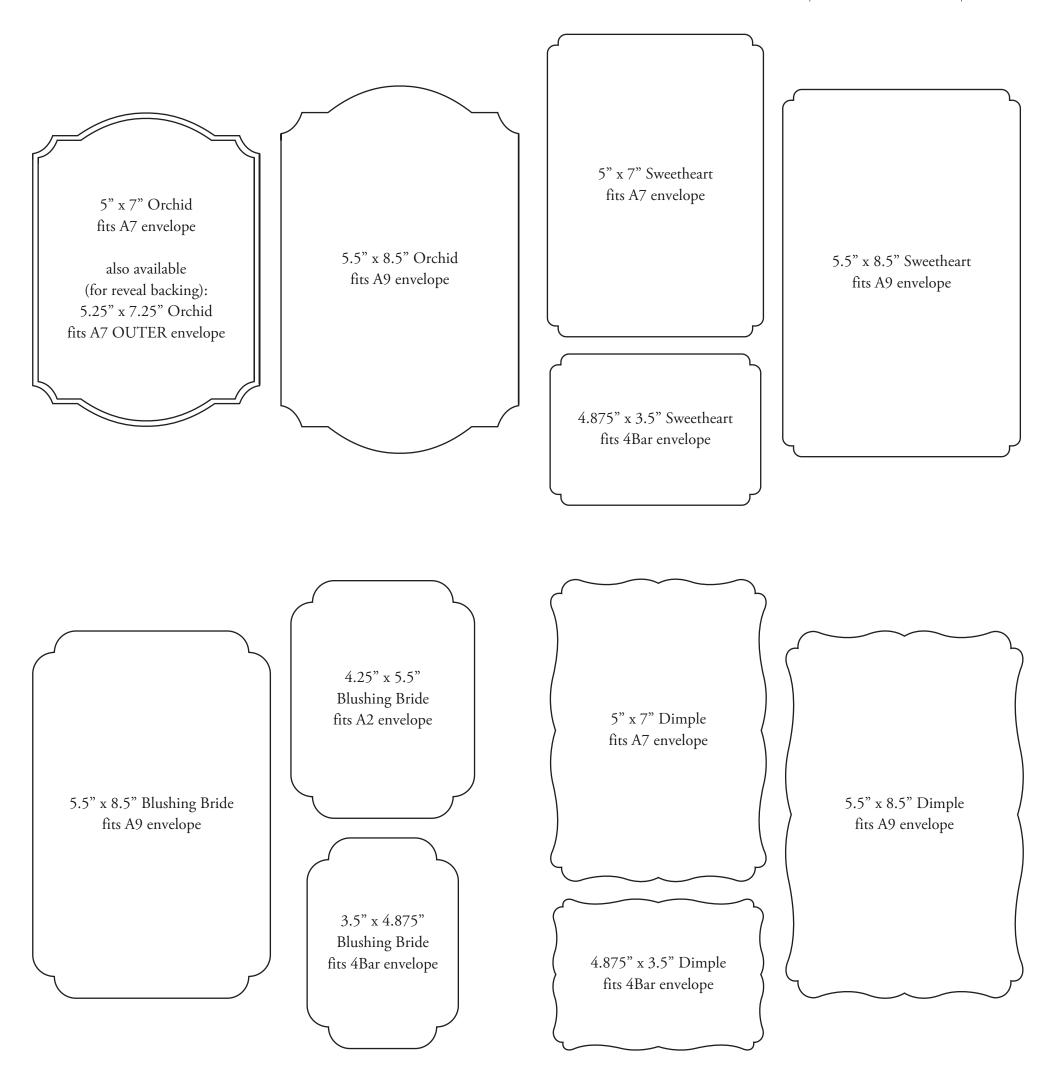

CHECKERBOARD | DESIGNERS' FINE PRESS | LALLIE

5.5" x 8.5" Cameo fits A9 envelope

also available (for reveal backing): 5" x 8" Cameo 5.125" x 8.125" Cameo 5" x 7" Cameo fits A7 envelope

3.5" x 4.875" Cameo fits 4Bar envelope

4.25" x 5.5" Cameo fits A2 envelope

5.5" x 8.5" Perennial fits A9 envelope

4.875" x 3.5" Perennial

fits 4Bar envelope

5" x 7" Perennial fits A7 envelope

6.25" x 9.125" Scalloped fits Royalty envelope

5" x 7" Trellis (folded) fits A7 envelope

5.25" x 7.75" Cuore fits A8 envelope

also available for reveal backing (5.0" x 7.5")

CHECKERBOARD | DESIGNERS' FINE PRESS | LALLIE

5" x 7" Gem fits A7 envelope

5.5" x 8.5" Gem fits A9 envelope

5" x 7" Oval fits A7 envelope

5.5" x 8.5" Oval fits A9 envelope

4.875" x 3.5" Gem fits 4Bar envelope

4.875" x 3.5" Oval fits 4Bar envelope

5.25" x 7.75" Ginger fits A8 envelope

4.5" x 6.25" Ginger fits A6 envelope

5.25" x 7.625" Charmed fits A8 envelope

4.875" x 3.375" Charmed fits 4Bar envelope

5.25" x 7.75" Plantation fits A8 envelope

4.875" x 3.35" Plantation fits 4Bar envelope