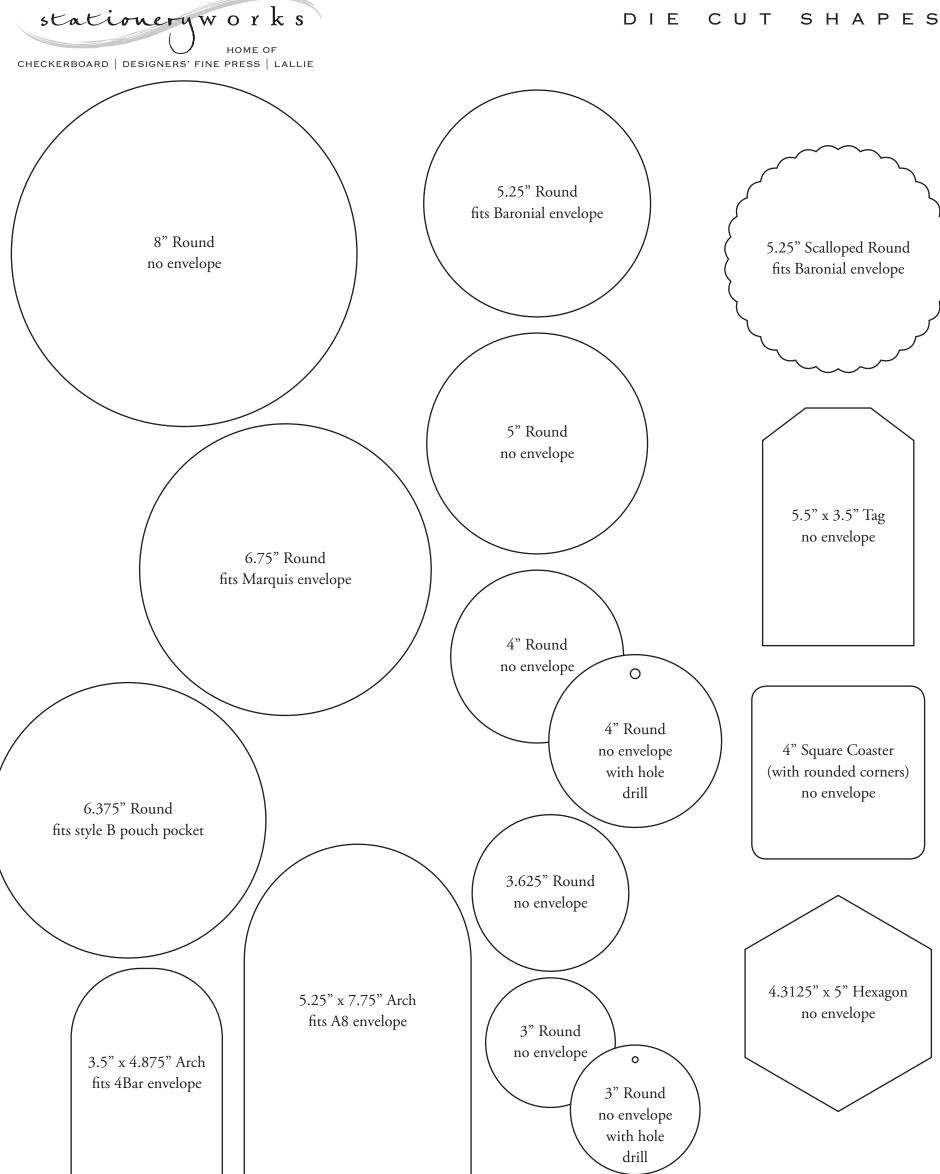

CHECKERBOARD | DESIGNERS' FINE PRESS | LALLIE

5.5" x 8.5" Cameo fits A9 envelope

also available (for reveal backing): 5" x 8" Cameo 5.125" x 8.125" Cameo 5" x 7" Cameo fits A7 envelope

3.5" x 4.875" Cameo fits 4Bar envelope

4.25" x 5.5" Cameo fits A2 envelope

5.5" x 8.5" Perennial fits A9 envelope

4.875" x 3.5" Perennial

fits 4Bar envelope

5" x 7" Perennial fits A7 envelope

6.25" x 9.125" Scalloped fits Royalty envelope

5" x 7" Trellis (folded) fits A7 envelope

5.25" x 7.75" Cuore fits A8 envelope

also available for reveal backing (5.0" x 7.5")

CHECKERBOARD | DESIGNERS' FINE PRESS | LALLIE

5" x 7" Gem fits A7 envelope

5.5" x 8.5" Gem fits A9 envelope

5" x 7" Oval fits A7 envelope

5.5" x 8.5" Oval fits A9 envelope

4.875" x 3.5" Gem fits 4Bar envelope

4.875" x 3.5" Oval fits 4Bar envelope

5.25" x 7.75" Ginger fits A8 envelope

4.5" x 6.25" Ginger fits A6 envelope

5.25" x 7.625" Charmed fits A8 envelope

4.875" x 3.375" Charmed fits 4Bar envelope

5.25" x 7.75" Plantation fits A8 envelope

4.875" x 3.35" Plantation fits 4Bar envelope